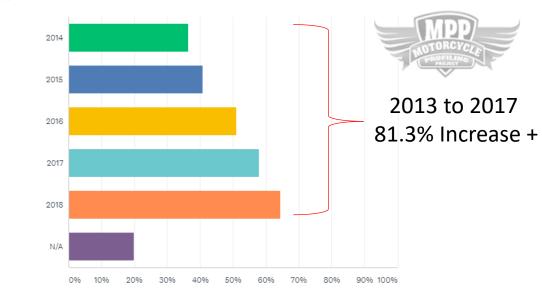

## 2019 NMPS 1% Motorcycle Clubs ONLY

In the last five years do you believe you have been profiled because you were riding your motorcycle or wearing motorcycle related clothing or colors? Please check all years this applies.

2013 to 2017 81.3% Increase +

| ANSWER CHOICES | • | RESPONSES | •   |
|----------------|---|-----------|-----|
| ✓ 2014         |   | 36.34%    | 145 |
| ✓ 2015         |   | 40.85%    | 163 |
| ✓ 2016         |   | 51.13%    | 204 |
| ✓ 2017         |   | 57.89%    | 231 |
| ✓ 2018         |   | 64.41%    | 257 |
| ▼ N/A          |   | 19.80%    | 79  |
|                |   |           |     |

Total Respondents: 399