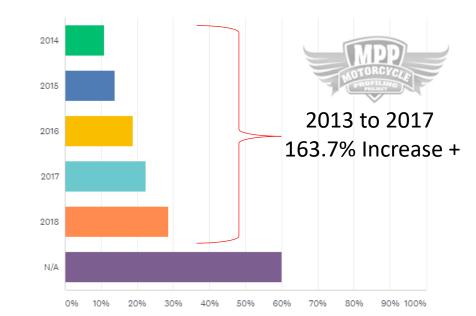

# In the last five years do you believe you have been profiled because you were riding your motorcycle or wearing motorcycle related clothing or colors? Please check all years this applies.

2019 NMPS

Answered: 5,780 Skipped: 288

| ANSWER CHOICES           | <ul> <li>RESPONSES</li> </ul> | •     |
|--------------------------|-------------------------------|-------|
| ✓ 2014                   | 13.72%                        | 793   |
| ✓ 2015                   | 15.12%                        | 874   |
| ✓ 2016                   | 19.39% 5,839 -                | 1,121 |
| ✓ 2017                   | 23.53%                        | 1,360 |
| ✓ 2018                   | 29.26%                        | 1,691 |
| ▼ N/A                    | 60.31%                        | 3,486 |
| Total Respondents: 5,780 |                               |       |