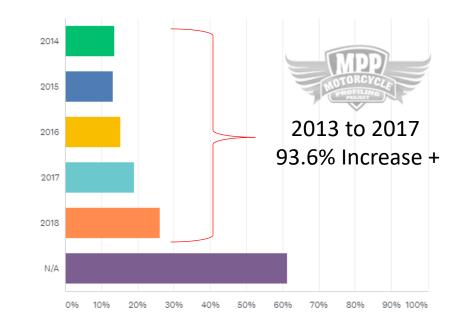

## 2019 NMPS Religious Motorcycle Clubs ONLY

In the last five years do you believe you have been profiled because you were riding your motorcycle or wearing motorcycle related clothing or colors? Please check all years this applies.

Answered: 348 Skipped: 10

| ANSWER CHOICES         | <ul> <li>RESPONSES</li> </ul> | *   |
|------------------------|-------------------------------|-----|
| ✓ 2014                 | 13.51%                        | 47  |
| ✓ 2015                 | 13.22%                        | 46  |
| ✓ 2016                 | 15.23%                        | 53  |
| ✓ 2017                 | 18.97%                        | 66  |
| ✓ 2018                 | 26.15%                        | 91  |
| ▼ N/A                  | 61.21%                        | 213 |
| Total Respondents: 348 |                               |     |