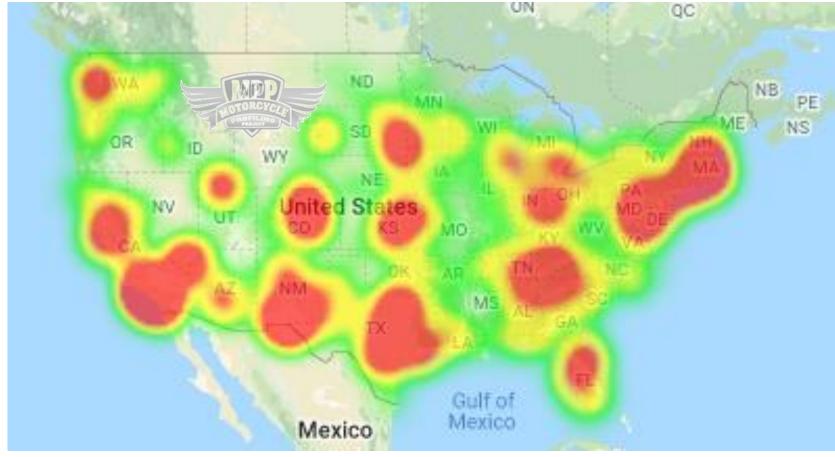

#### 2019 National Motorcycle Profiling Survey Reported From 2014 – 2018 there were **8,858** profiling incidents

ONLY 2,627 Profiling incidents were reported by zip code