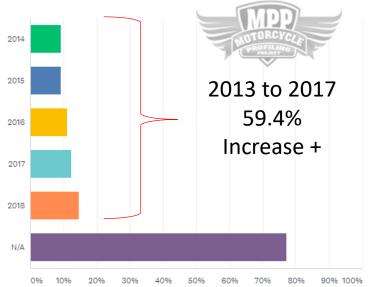

## 2019 NMPS Traditional Motorcycle Clubs ONLY

In the last five years do you believe you have been profiled because you were riding your motorcycle or wearing motorcycle related clothing or colors? Please check all years this applies.

Answered: 1,614 Skipped: 66

| ANSWER CHOICES           | <ul> <li>RESPONSES</li> </ul> | *   |
|--------------------------|-------------------------------|-----|
| ✓ 2014                   | 15.49%                        | 250 |
| ✓ 2015                   | 17.53%                        | 283 |
| ✓ 2016                   | 24.35%                        | 393 |
| ✓ 2017                   | 30.42%                        | 491 |
| ✓ 2018                   | 39.90%                        | 644 |
| ✓ N/A                    | 49.19%                        | 794 |
| Total Respondents: 1,614 |                               |     |