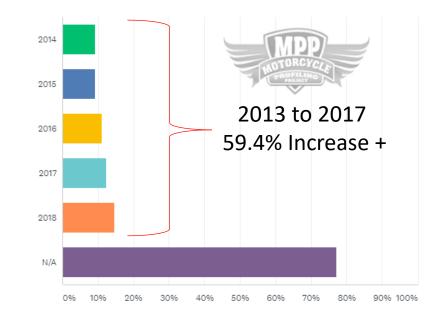

## 2019 NMPS No Club Affiliation ONLY

In the last five years do you believe you have been profiled because you were riding your motorcycle or wearing motorcycle related clothing or colors? Please check all years this applies.

Answered: 1,601 Skipped: 36

| ANSWER CHOICES           | <ul> <li>RESPONSES</li> </ul> | •     |
|--------------------------|-------------------------------|-------|
| ✓ 2014                   | 9.24%                         | 148   |
| ✓ 2015                   | 9.31%                         | 149   |
| ✓ 2016                   | 10.99%                        | 176   |
| ✓ 2017                   | 12.37%                        | 198   |
| ✓ 2018                   | 14.74%                        | 236   |
| ✓ N/A                    | 77.20%                        | 1,236 |
| Total Respondents: 1,601 |                               |       |