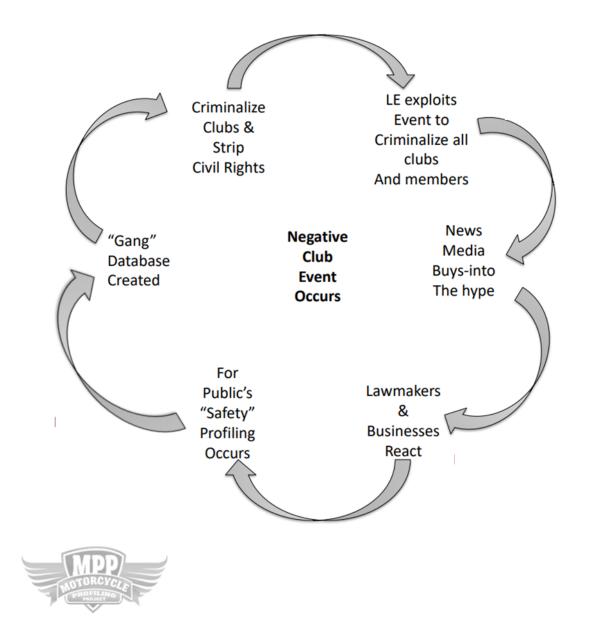

#### **National Motorcycle Profiling Survey**

National Council of Clubs Meeting Gulf Port, MS 15 February 2020 By Bobby C

#### 2019 National Motorcycle Profiling Survey Reported From 2014 – 2018 there were **8,858** profiling incidents

ONLY 2,627 Profiling incidents were reported by zip code