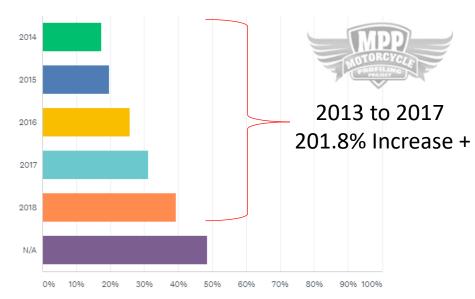

#### 2019 NMPS Clubs ONLY

In the last five years do you believe you have been profiled because you were riding your motorcycle or wearing motorcycle related clothing or colors? Please check all years this applies.

Answered: 2,965 Skipped: 99

| ANSWER CHOICES           | ▼ RESPONSES | *     |
|--------------------------|-------------|-------|
| ✓ 2014                   | 17.37%      | 515   |
| ✓ 2015                   | 19.63%      | 582   |
| ✓ 2016                   | 25.83%      | 766   |
| ✓ 2017                   | 31.26%      | 927   |
| ✓ 2018                   | 39.33%      | 1,166 |
| ▼ N/A                    | 48.47%      | 1,437 |
| Total Respondents: 2,965 |             |       |