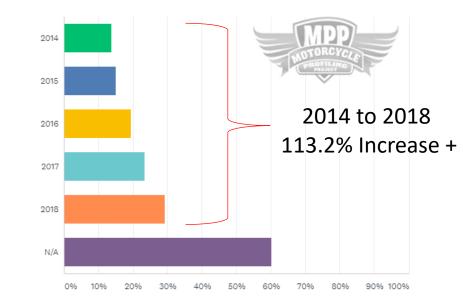

# In the last five years do you believe you have been profiled because you were riding your motorcycle or wearing motorcycle related clothing or colors? Please check all years this applies.

2019 NMPS

Answered: 5,780 Skipped: 288

| ANSWER CHOICES           | <ul> <li>RESPONSES</li> </ul> | •     |
|--------------------------|-------------------------------|-------|
| ✓ 2014                   | 13.72%                        | 793   |
| ✓ 2015                   | 15.12%                        | 874   |
| ✓ 2016                   | 19.39% 5,839 -                | 1,121 |
| ✓ 2017                   | 23.53%                        | 1,360 |
| ✓ 2018                   | 29.26%                        | 1,691 |
| ▼ N/A                    | 60.31%                        | 3,486 |
| Total Respondents: 5,780 |                               |       |