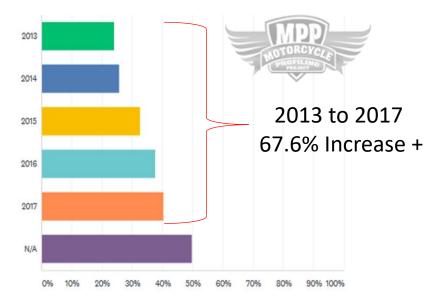

#### 2018 NMPS

In the last five years do you believe you have been profiled because you were riding your motorcycle or wearing motorcycle related clothing or colors? Please check all years this applies.

Answered: 5,520 Skipped: 714

| <ul> <li>RESPONSES</li> </ul> |                                                   |
|-------------------------------|---------------------------------------------------|
| 24.06%                        | 1,328                                             |
| 25.67%                        | 1,417                                             |
| 32.66% 8,                     | 848 - 1,803                                       |
| 37.55%                        | 2,073                                             |
| 40.34%                        | 2,227                                             |
| 49.84%                        | 2,751                                             |
|                               | 24.06%<br>25.67%<br>32.66% 8,<br>37.55%<br>40.34% |