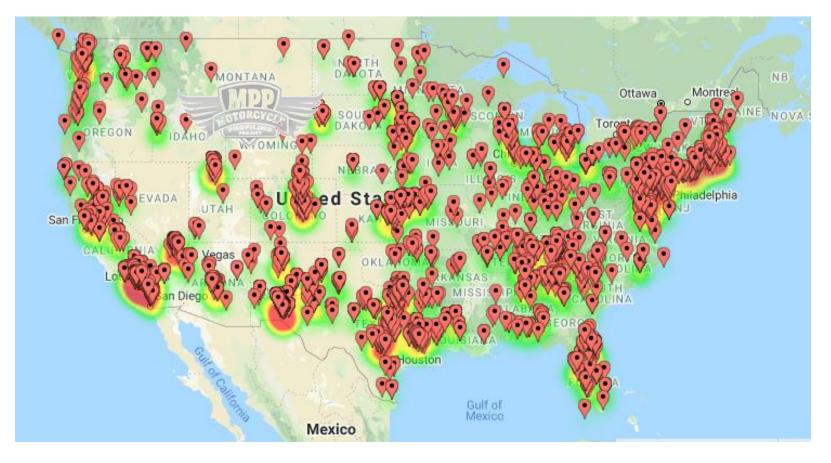

#### 2019 National Motorcycle Profiling Survey Reported From 2014 – 2018 there were **8,858** profiling incidents

ONLY 2,627 Profiling incidents were reported by zip code