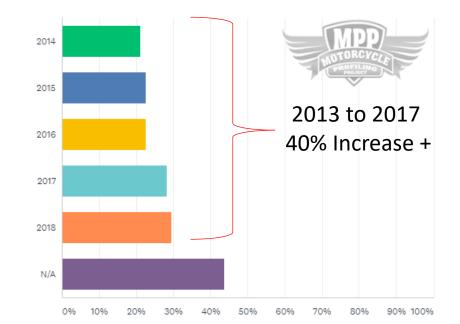

### 2019 NMPS Clean & Sober Motorcycle Clubs ONLY

In the last five years do you believe you have been profiled because you were riding your motorcycle or wearing motorcycle related clothing or colors? Please check all years this applies.

Answered: 71 Skipped: 0

| ANSWER CHOICES        | <ul> <li>RESPONSES</li> </ul> | *  |
|-----------------------|-------------------------------|----|
| ✓ 2014                | 21.13%                        | 15 |
| ✓ 2015                | 22.54%                        | 16 |
| ✓ 2016                | 22.54%                        | 16 |
| ✓ 2017                | 28.17%                        | 20 |
| ✓ 2018                | 29.58%                        | 21 |
| ▼ N/A                 | 43.66%                        | 31 |
| Total Respondents: 71 |                               |    |