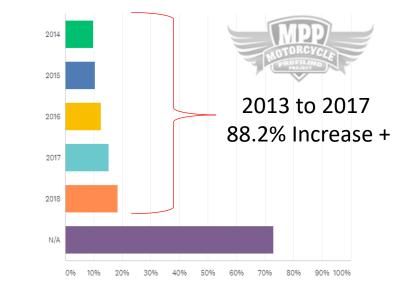

#### 2019 NMPS No MC Affiliation ONLY

In the last five years do you believe you have been profiled because you were riding your motorcycle or wearing motorcycle related clothing or colors? Please check all years this applies.

Answered: 2,777 Skipped: 79

| ANSWER CHOICES           | <ul> <li>RESPONSES</li> </ul> | •     |
|--------------------------|-------------------------------|-------|
| ✓ 2014                   | 9.83%                         | 273   |
| ✓ 2015                   | 10.44%                        | 290   |
| ✓ 2016                   | 12.64%                        | 351   |
| ✓ 2017                   | 15.20%                        | 422   |
| ✓ 2018                   | 18.51%                        | 514   |
| ✓ N/A                    | 72.96%                        | 2,026 |
| Total Respondents: 2,777 |                               |       |