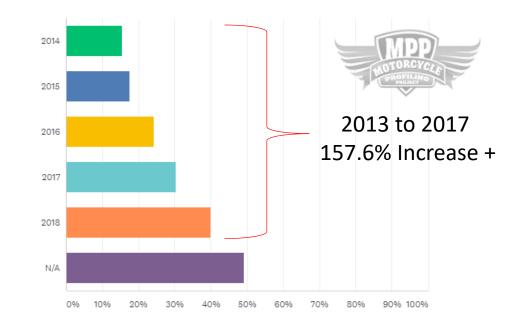

#### 2019 NMPS Clubs ONLY

In the last five years do you believe you have been profiled because you were riding your motorcycle or wearing motorcycle related clothing or colors? Please check all years this applies.

Answered: 2,965 Skipped: 99

| ANSWER CHOICES           | ▼ RESPONSES | *     |
|--------------------------|-------------|-------|
| ✓ 2014                   | 17.37%      | 515   |
| ✓ 2015                   | 19.63%      | 582   |
| ✓ 2016                   | 25.83%      | 766   |
| ✓ 2017                   | 31.26%      | 927   |
| ✓ 2018                   | 39.33%      | 1,166 |
| ▼ N/A                    | 48.47%      | 1,437 |
| Total Respondents: 2,965 |             |       |