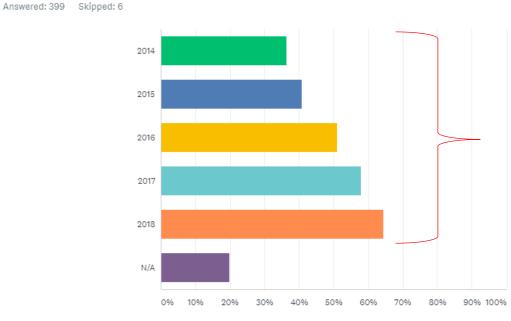

## 2019 NMPS 1% Motorcycle Clubs ONLY

In the last five years do you believe you have been profiled because you were riding your motorcycle or wearing motorcycle related clothing or colors? Please check all years this applies.

2013 to 2017 81.3% Increase +

| ANSWER CHOICES | • | RESPONSES | •   |
|----------------|---|-----------|-----|
| ✓ 2014         |   | 36.34%    | 145 |
| ✓ 2015         |   | 40.85%    | 163 |
| ✓ 2016         |   | 51.13%    | 204 |
| ✓ 2017         |   | 57.89%    | 231 |
| ✓ 2018         |   | 64.41%    | 257 |
| ▼ N/A          |   | 19.80%    | 79  |
|                |   |           |     |

Total Respondents: 399

Answered: 399 Skipped: 6

| ANSWER CHOICES | <ul> <li>RESPONSES</li> </ul> | *   |
|----------------|-------------------------------|-----|
| ✓ 2014         | 36.34%                        | 145 |
| ✓ 2015         | 40.85%                        | 163 |
| ▼ 2016         | 51.13%                        | 204 |
| ✓ 2017         | 57.89%                        | 231 |
| ✓ 2018         | 64.41%                        | 257 |
| ▼ N/A          | 19.80%                        | 79  |
|                |                               |     |